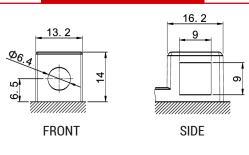

ttery (Valve Regulated Lead Acid)
- Activated and pre-charged batteries
- Homologated by OEM

#### **FEATURES**

- Factory activated : Ready-to-start battery
- Totally sealed
- · Safe & Environmentally friendly
- Superior capacity
- Increased power & Extended life
- · Low discharge rate
- · Absolutely maintenance free
- Sealed, no gas emission through venting hole (under normal operation)
- Extreme vibration resistance
- Spillproof design
- Multi-positional fitment
- · No acid handling Very safe

#### **UPGRADE FOR**

BTX14-BS

WEIGHT

Battery (with acid):

approx 4.8kg

#### MOUNTING ANGLE



# **VOLTAGE** - v CCA CAPACITY - Ah (20Hr)

#### **DIMENSIONS**

Length (A): Width (B): Container height: Total height (C):

150mm (±2mm) 87mm (±2mm) 145mm (±2mm) 145mm (±2mm)



#### **TERMINALS**