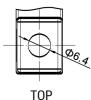

ery (Valve Regulated Lead Acid)
- Activated and pre-charged batteries
- Homologated by OEM

#### **FEATURES**

- Factory activated : Ready-to-start battery
- Totally sealed
- · Safe & Environmentally friendly
- Superior capacity
- Increased power & Extended life
- · Low discharge rate
- · Absolutely maintenance free
- Sealed, no gas emission through venting hole (under normal operation)
- Extreme vibration resistance
- Spillproof design
- Multi-positional fitment
- · No acid handling Very safe

#### **UPGRADE FOR**

BTX14-BS

WEIGHT

Battery (with acid):

approx 4.8kg

#### MOUNTING ANGLE



# **VOLTAGE** - v CCA CAPACITY - Ah (20Hr)

#### **DIMENSIONS**

Length (A): Width (B): Container height: Total height (C):

150mm (±2mm) 87mm (±2mm) 145mm (±2mm) 145mm (±2mm)



#### **TERMINALS**