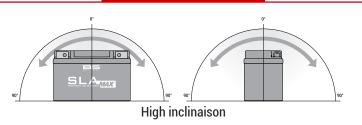

### BATTERY DATA SHEET





#### **SLA MAX | PREMIUM QUALITY READY TO START**

## FACTORY ACTIVATED





#### **TECHNOLOGY**

- AGM construction (Absorbed Glass Material)
- VRLA battery (Valve Regulated Lead Acid)
- Activated and pre-charged batteries
- Homologated by OEM

#### **FEATURES**

- Factory activated : Ready-to-start battery
- Totally sealed
- · Safe & Environmentally friendly
- Superior capacity
- Increased power & Extended life
- · Low discharge rate
- · Absolutely maintenance free
- Sealed, no gas emission through venting hole (under normal operation)
- Extreme vibration resistance
- Spillproof design
- Multi-positional fitment
- · No acid handling Very safe

#### **UPGRADE FOR**

BTX14-BS

WEIGHT

Battery (with acid):

approx 4.8kg

#### MOUNTING ANGLE



# **VOLTAGE** - v CCA CAPACITY - Ah (20Hr)

#### **DIMENSIONS**

Length (A): Width (B): Container height: Total height (C):

150mm (±2mm) 87mm (±2mm) 145mm (±2mm) 145mm (±2mm)



#### **TERMINALS**