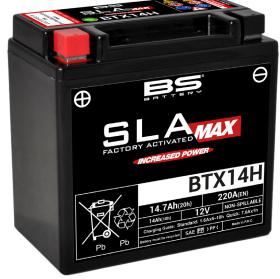

### BATTERY DATA SHEET

#### **SLA MAX | PREMIUM QUALITY READY TO START**

## FACTORY ACTIVATED

#### **FEATURES**

- Factory activated : Ready-to-start battery
- Totally sealed
- · Safe & Environmentally friendly
- Superior capacity
- Increased power & Extended life
- · Low discharge rate
- · Absolutely maintenance free
- Sealed, no gas emission through venting hole (under normal operation)
- Extreme vibration resistance
- Spillproof design
- Multi-positional fitment
- · No acid handling Very safe

#### **UPGRADE FOR**

BTX14-BS

WEIGHT

Battery (with acid):

approx 4.8kg