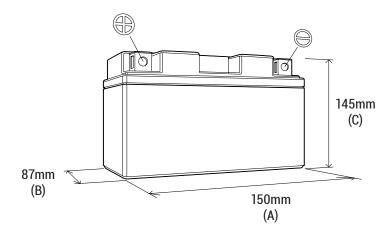

#### **DIMENSIONS**

Length (A): Width (B): Container height: Total height (C):

150mm (±2mm) 87mm (±2mm) 145mm (±2mm) 145mm (±2mm)